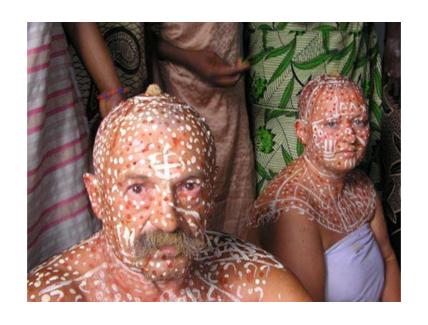

namo. V nadaljevanju vam bomo na kratko predstavili zgodovino papirništva in tradicionalnu, ročno izdelavo papirja. Ti dve tematiki bomo povezali skozi izdelavo lista papirja iz papirne kaśe japonskega dresnika. Papirno kaśo bo možno tudi obarvati z naravnimi barvili in se: poigrati z različnimi dodatki. Preizkusili bomo tudi izdelavo herbaija iz papime kaše in se ob tem spraševali, katere rastline bi lahko vanj položili, da bi spodbujali lokalno biodiverziteto in odporne ekasisteme.

Delavnica bo potekala okvirno dve uri in je primerna za vse starostne skupine.

Cena: 10 € na osebo

Informacije in obvezne prijave na: 01 2412 506, prijava@mgml.si

Lepo vabljeni, da se nam pridružite na delavnici, ki bo tako poučna in ustvarjalna kot zabavna!



#### PODALJŠAN ODPIRALNI ČAS

www.mgml.si









### **Museum Participation**

New Directions for Audience Collaboration

Edited by Kayte McSweeney and Jen Kavanagh

MuseumsEtc