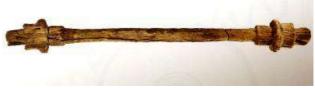

## WHEEL WITH AN AXE

SEBASTIÃO SALGADO GENEZA/GENESIS

31. 5.-31. 8. 2016

MGML - Galerija Jakopič, Mestni muzej Ljubljana

You are cordsity invited to the opening of the exhibition Schardide Solgador Genesis, at 8 p.m. on Turnday 31 May 2016 at the City Museum of Ljubbjana. The exhibition will be opened by the Mayor of the City of Ljubbjana, Mr Zoran Jankević.