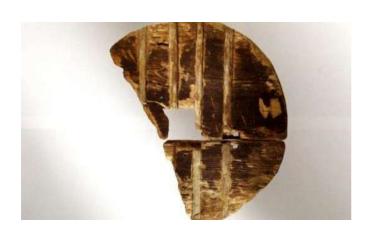

## WHEEL WITH AN AXE

SEBASTIÃO SALGADO GENEZA/GENESIS

31. 5.-31. 8. 2016

MGML - Galerija Jakopič, Mestni muzej Ljubljana

You are cordsity invited to the opening of the exhibition Schardide Solgador Genesis, at 8 p.m. on Turnday 31 May 2016 at the City Museum of Ljubbjana. The exhibition will be opened by the Mayor of the City of Ljubbjana, Mr Zoran Jankević.