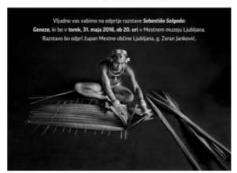

#### DELAVNICA ROČNE IZDELAVE PAPIRJA IZ CELULOZNE KAŠE JAPONSKEGA DRESNIKA

V soboto, 2. julija, ob 11. uri bo v Mestnem muzeje Ljubljana v okviru razstave Genezo potekala delavnica, na kateri bomo z oblikovalkami kolektiva Re-generacija po tradicionalni papirniški metodi ročno izdelali papir iz celuloze japonskega dresnika.

Na delavnici se bomo najprej spoznali s pojavom tujerodnih invazivnih rastlin (japonski dresnik je uvrščen med sto najbolj invazivnih rastlin), kako te vplivajo na naše okolje in kako lahko z njimi ravnamo. V nadaljevanju vam bomo na kratko predstavili zgodovino papirništva in tradicionalnu, ročno izdelavo papirja. Ti dve tematiki bomo povezali skozi izdelavo lista papirja iz papirne kaśe japonskega dresnika. Papirno kaśo bo možno tudi obarvati z naravnimi barvili in se: poigrati z različnimi dodatki. Preizkusili bomo tudi izdelavo herbaija iz papime kaše in se ob tem spraševali, katere rastline bi lahko vanj položili, da bi spodbujali lokalno biodiverziteto in odporne ekasisteme.